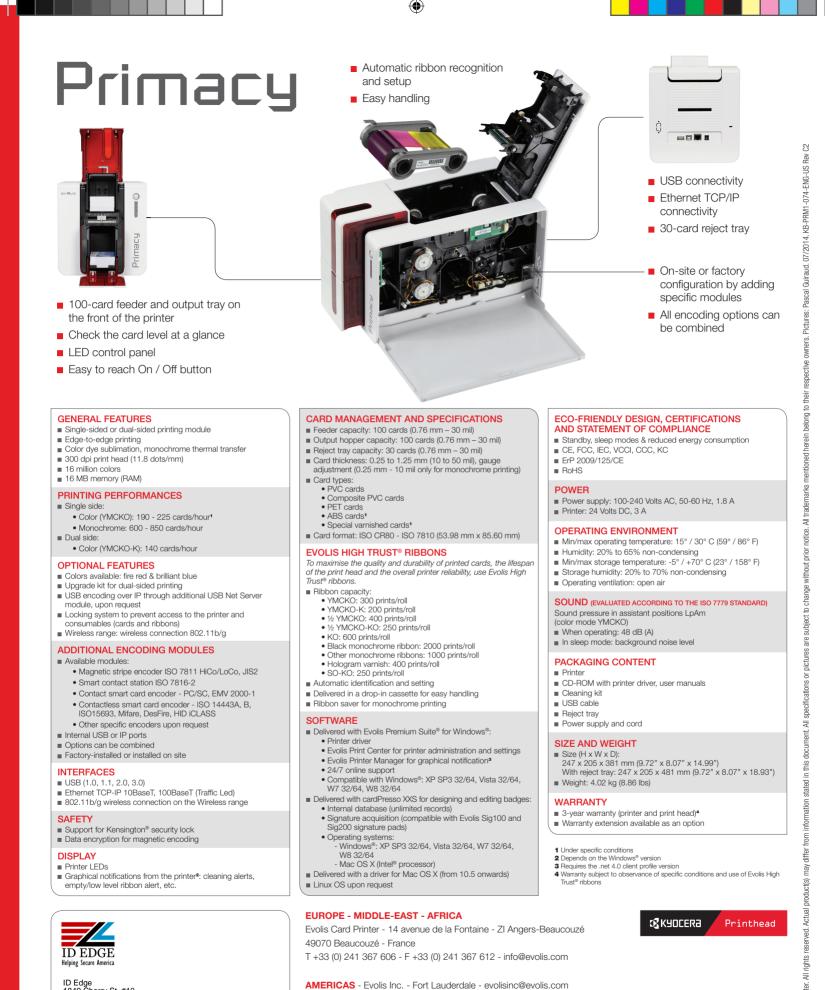

#### ENHANCED PRODUCTIVITY

Primacy

Primacy is perfect for printing large runs because it personalizes color cards in **record time**: up to **225 cards per hour** for single-sided printing and 140 cards per hour for dual-sided. You save time and **increase productivity**.

#### EASE OF USE

The card feeder and output tray are directly accessible on the front of the printer, so you can check the cards as they come out.

With the Evolis Premium Suite<sup>®</sup> software you can receive notifications and **easily control the printer** from your computer.

Evolis High Trust<sup>®</sup> ribbons are **easy to install** and automatically recognized by the printer.

#### **SCALABILITY**

You can **upgrade your printer** according to your needs by adding magnetic stripe, contact or contactless chip encoders. ۲

The printer can be factory configured for **dual** sided printing, or the function can be activated on site.

#### **HIGH CAPACITY**

The large capacity card feeder and output tray hold 100 cards - so you don't have to refill the printer as often. Primacy offers **high capacity in a compact footprint**.