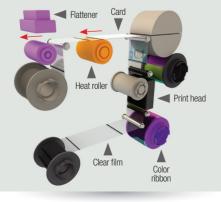

### HOW DOES RETRANSFER TECHNOLOGY WORK?

- The card is printed in two phases:
- 1 The card design is printed by dye sublimation on a transparent film.
- (2) The printed film is then fused to the card using a thermal bonding process for flawless results.

The built-in flattener applies pressure on the card, thus ensuring a perfectly flat surface.

#### **FLAWLESS PRINTING**

Retransfer technology (Reverse Transfer) maximizes print quality:

 High resolution 600 dpi: images and text are rendered perfectly and micro-text and watermarks are printed in high definition.

۲

evolis

- Over the edge printing: this printer will guarantee that your edges print perfectly since the film fully covers the card.
- Evolis High Trust<sup>®</sup> consumables: their use provides flawless results.

#### **MEDIA COMPATIBILITY**

The Avansia Retransfer technology can print on **all types of cards** (PVC, PET, polycarbonate, ABS), including uneven card surfaces, such as smart contact and contactless cards.

The standard built-in card flattener delivers perfect results.