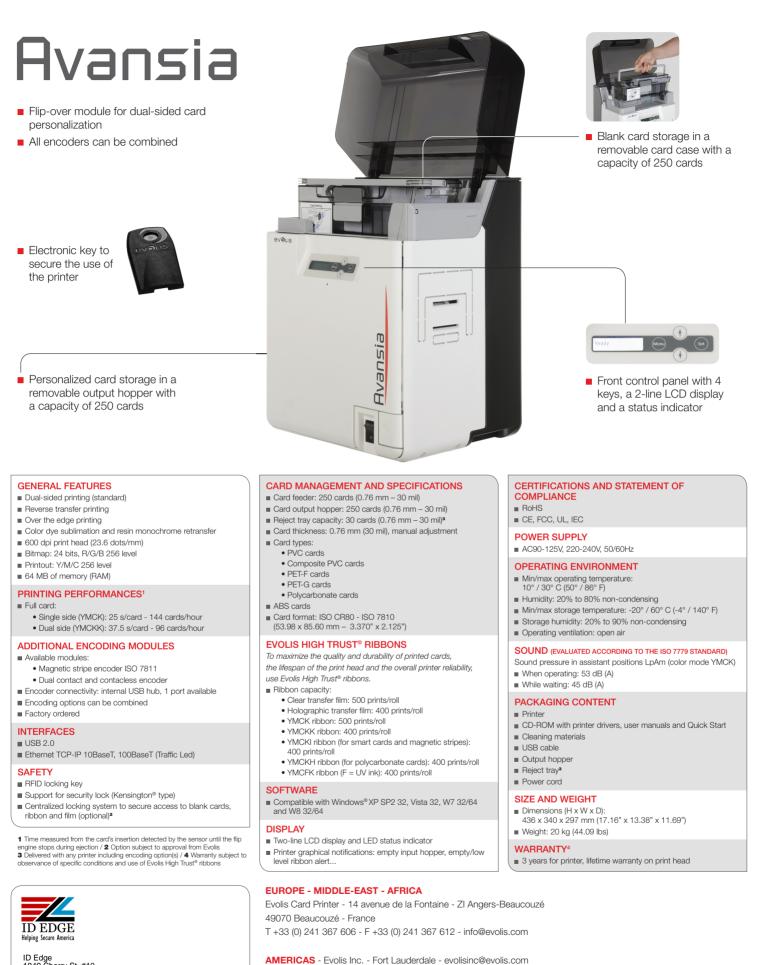

#### **MULTIPLE ENCODING OPTIONS**

To meet your specific needs, Avansia can be configured for **all types of data encoding options:** magnetic stripe, contact and contactless smart cards. These factory-configured encoding options **can be combined**.

#### **INCREASED PRODUCTIVITY**

**Avansia** 

Avansia is **exceptionally fast** with an output of more than **140 single-sided color cards per hour.** 

۲

Thanks to the high capacity feed tray and output tray (250 cards each) - and high capacity consumables (500 prints per roll), you can print your card runs with **no interruptions**.

#### **MAXIMUM ENDURANCE**

Designed to issue cards intensively, Avansia is robust and reliable. Its 3-year standard warranty and life time warranty on the print head guarantee your long-term investment.

#### **ENHANCED SECURITY**

Avansia can be easily locked by removing the RFID electronic key. This quite simply **prevents any attempt** to use the printer.

A **mechanical key lock**, available as an option, prevents access to consumables.

Moreover, Avansia comes with a security slot (Kensington® type).

ID Edge 1849 Cherry St. #10 Louisville, CO 80027 United States Tel : 800-798-3343 Fax: 303-665-4026 E-mail : info@idedge.com Web : www.idedge.com